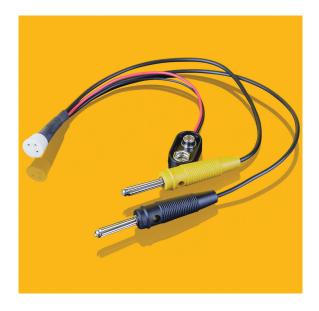

## PROPERTIES OF THE TOCON STARTER KIT

- kit for initial testing setup take a standard voltmeter from your toolbox and get into the world of UV radiometry
- output voltage o ... 5 V
- usable with all TOCON detectors (not included)
- 9 V block battery included, typical runtime 3000 hours
- separate 4 mm banana plug ground and signal cable for easy connection

## HOW TO CONNECT

- put a TOCON into the 3 pin transistor socket
- connect the 9 V battery
- put the 4 mm banana plug connectors into your voltmeter

yellow = signal voltage out = plus terminal of the voltmeter black = ground = ground terminal of the voltmeter