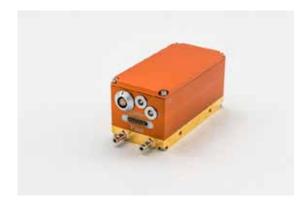

- Peltier cooled laser-stage inside, minimal temperature <-30°C</li>
- Laser power supply by low impedance line from LDD100
- · Anti-Reflection Coated (3.5 to 12 μm) ZnSe window.
- Exchangeable laser sub mount (NS or ST).
- Direct voltage measurement on the laser connection, AC coupled.
- · Pt100 temperature measurement.
- Needs air or water cooling (water tubing not included)
- Temperature stabilization, compatible with TC-3
- Can support both CW and pulsed lasers
- Size: 10cm x 5cm x 5cm
- · Pin connectors